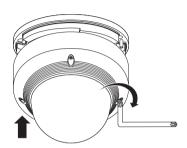

# **WISE**NET

# NETWORK CAMERA Quick Guide

LNV-6012R/LNV-6022R/LNV-6032R/LNV-6072R



# COMPONENT

As for each sales country, accessories are not the same.

• LNV-6012R/6022R/6032R



LNV-6072R











# **INSTALLATION**











g















## PASSWORD SETTING

When you access the product for the first time, you must register the login password.





- For a new password with 8 to 9 digits, you must use at least 3 of the following: uppercase/ lowercase letters, numbers and special characters. For a password with 10 to 15 digits, you must use at least 2 types of those mentioned.

  - For higher security, you are not recommended to repeat the same characters or consecutive keyboard inputs for your passwords.
  - If you lost your password, you can press the [RESET] button to initialize the product. So, don't lose your password by using a memo pad or memorizing it.

### LOGIN

Whenever you access the camera, the login window appears.

Enter the User ID and password to access the camera.

- Enter "admin" in the <User Name> inp