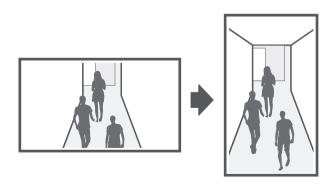

# **WISE**NET

# NETWORK CAMERA Quick Guide

LNV-6012R/LNV-6022R/LNV-6032R/LNV-6072R



# COMPONENT

As for each sales country, accessories are not the same.

• LNV-6012R/6022R/6032R



LNV-6072R











# **INSTALLATION**











g















## PASSWORD SETTING

When you access the product for the first time, you must register the login password.





- For a new password with 8 to 9 digits, you must use at least 3 of the following: uppercase/ lowercase letters, numbers and special characters. For a password with 10 to 15 digits, you must use at least 2 types of those mentioned.

  - For higher security, you are not recommended to repeat the same characters or consecutive keyboard inputs for your passwords.
  - If you lost your password, you can press the [RESET] button to initialize the product. So, don't lose your password by using a memo pad or memorizing it.

### LOGIN

Whenever you access the camera, the login window appears.

Enter the User ID and password to access the camera.

- Enter "admin" in the <User Name> i