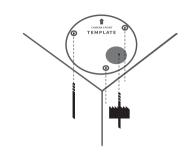

# **WISE**NET

# NETWORK CAMERA Quick Guide

LNV-6012R/LNV-6022R/LNV-6032R/LNV-6072R



# COMPONENT

As for each sales country, accessories are not the same.

• LNV-6012R/6022R/6032R



LNV-6072R











# **INSTALLATION**











g















## PASSWORD SETTING

When you access the product for the first time, you must register the login password.





- For a new password with 8 to 9 digits, you must use at least 3 of the following: uppercase/ lowercase letters, numbers and special characters. For a password with 10 to 15 digits, you must use at least 2 types of those mentioned.

  - For higher security, you are not recommended to repeat the same characters or consecutive keyboard inputs for your passwords.
  - If you lost your password, you can press the [RESET] button to initialize the product. So, don't lose your password by using a memo pad or memorizing it.

### LOGIN

Whenever you access the camera, the login window appears.

Enter the User ID and password to access the camera.

- Enter "admin" in