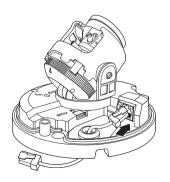

# **WISE**NET

# NETWORK CAMERA Quick Guide

LNV-6012R/LNV-6022R/LNV-6032R/LNV-6072R



# COMPONENT

As for each sales country, accessories are not the same.

• LNV-6012R/6022R/6032R



LNV-6072R











# **INSTALLATION**











g















## PASSWORD SETTING

When you access the product for the first time, you must register the login password.





- For a new password with 8 to 9 digits, you must use at least 3 of the following: uppercase/ lowercase letters, numbers and special characters. For a password with 10 to 15 digits, you must use at least 2 types of those mentioned.

  - For higher security, you are not recommended to repeat the same characters or consecutive keyboard inputs for your passwords.
  - If you lost your password, you can press the [RESET] button to initialize the product. So, don't lose your password by using a memo pad or memorizing it.

### LOGIN

Whenever you access the camera, the login window appears.

Enter the User ID and password to access the camera.

- Enter "admin" i