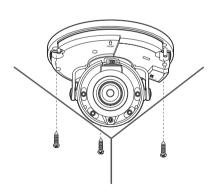

# **WISE**NET

# NETWORK CAMERA Quick Guide

LNV-6012R/LNV-6022R/LNV-6032R/LNV-6072R



# COMPONENT

As for each sales country, accessories are not the same.

• LNV-6012R/6022R/6032R



LNV-6072R











# **INSTALLATION**











g















## PASSWORD SETTING

When you access the product for the first time, you must register the login password.





- For a new password with 8 to 9 digits, you must use at least 3 of the following: uppercase/ lowercase letters, numbers and special characters. For a password with 10 to 15 digits, you must use at least 2 types of those mentioned.

  - For higher security, you are not recommended to repeat the same characters or consecutive keyboard inputs for your passwords.
  - If you lost your password, you can press the [RESET] button to initialize the product. So, don't lose your password by using a memo pad or memorizing it.

### LOGIN

Whenever you access the camera, the login window appears.

Enter the User ID and password to access the camera.

- Enter "admin" in th