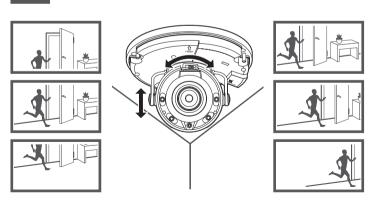

# **WISE**NET

# NETWORK CAMERA Quick Guide

LNV-6012R/LNV-6022R/LNV-6032R/LNV-6072R



# COMPONENT

As for each sales country, accessories are not the same.

• LNV-6012R/6022R/6032R



LNV-6072R











# **INSTALLATION**











g















## PASSWORD SETTING

When you access the product for the first time, you must register the login password.





- For a new password with 8 to 9 digits, you must use at least 3 of the following: uppercase/ lowercase letters, numbers and special characters. For a password with 10 to 15 digits, you must use at least 2 types of those mentioned.

  - For higher security, you are not recommended to repeat the same characters or consecutive keyboard inputs for your passwords.
  - If you lost your password, you can press the [RESET] button to initialize the product. So, don't lose your password by using a memo pad or memorizing it.

### LOGIN

Whenever you access the camera, the login window appears.

Enter the User ID and password to access the camera.

- Enter "admin" in the <User Nam