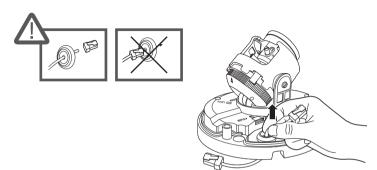

# **WISE**NET

# NETWORK CAMERA Quick Guide

LNV-6012R/LNV-6022R/LNV-6032R/LNV-6072R



# COMPONENT

As for each sales country, accessories are not the same.

• LNV-6012R/6022R/6032R



LNV-6072R











# **INSTALLATION**











g















## PASSWORD SETTING

When you access the product for the first time, you must register the login password.





- For a new password with 8 to 9 digits, you must use at least 3 of the following: uppercase/ lowercase letters, numbers and special characters. For a password with 10 to 15 digits, you must use at least 2 types of those mentioned.

  - For higher security, you are not recommended to repeat the same characters or consecutive keyboard inputs for your passwords.
  - If you lost your password, you can press the [RESET] button to initialize the product. So, don't lose your password by using a memo pad or memorizing it.

### LOGIN

Whenever you access the camera, the login window appears.

Enter the User ID and password to access the camera.

- Enter "admin"