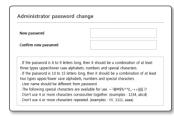

## PASSWORD SETTING

When you access the product for the first time, you must register the login password.

- For a new password with 8 to 9 digits, you must use at least 3 of the following: uppercase/ lowercase letters, numbers and special characters. For a password with 10 to 15 digits, you must use at least 2 types of those mentioned.

  - For higher security, you are not recommended to repeat the same characters or consecutive keyboard inputs for your passwords.
  - If you lost your password, you can press the [RESET] button to initialize the product. So, don't lose your password by using a memo pad or memorizing it.

### LOGIN

Whenever you access the camera, the login window appears.

Enter the User ID and password to access the camera.

- Enter "admin" in the <User Name> input box.
- 2 Enter the password in the <Password> input field.
- 3 Click [OK].