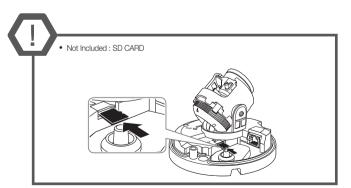

# **WISE**NET

# NETWORK CAMERA Quick Guide

LNV-6012R/LNV-6022R/LNV-6032R/LNV-6072R



# COMPONENT

As for each sales country, accessories are not the same.

• LNV-6012R/6022R/6032R



LNV-6072R











# **INSTALLATION**











g















## PASSWORD SETTING

When you access the product for the first time, you must register the login password.





- For a new password with 8 to 9 digits, you must use at least 3 of the following: uppercase/ lowercase letters, numbers and special characters. For a password with 10 to 15 digits, you must use at least 2 types of those mentioned.

  - For higher security, you are not recommended to repeat the same characters or consecutive keyboard inputs for your passwords.
  - If you lost your password, you can press the [RESET] button to initialize the product. So, don't lose your password by using a memo pad or memorizing it.

### LOGIN

Whenever you access the camera, the login window appears.

Enter the User ID and password to access