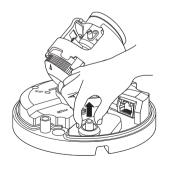

# **WISE**NET

# NETWORK CAMERA Quick Guide

LNV-6012R/LNV-6022R/LNV-6032R/LNV-6072R



# COMPONENT

As for each sales country, accessories are not the same.

• LNV-6012R/6022R/6032R



LNV-6072R











# **INSTALLATION**











g















## PASSWORD SETTING

When you access the product for the first time, you must register the login password.





- For a new password with 8 to 9 digits, you must use at least 3 of the following: uppercase/ lowercase letters, numbers and special characters. For a password with 10 to 15 digits, you must use at least 2 types of those mentioned.

  - For higher security, you are not recommended to repeat the same characters or consecutive keyboard inputs for your passwords.
  - If you lost your password, you can press the [RESET] button to initialize the product. So, don't lose your password by using a memo pad or memorizing it.

### LOGIN

Whenever you access the camera, the login window appears.

Enter the User ID and password to access the ca