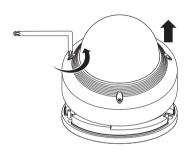

# **WISE**NET

# NETWORK CAMERA Quick Guide

LNV-6012R/LNV-6022R/LNV-6032R/LNV-6072R



# COMPONENT

As for each sales country, accessories are not the same.

• LNV-6012R/6022R/6032R



LNV-6072R











# **INSTALLATION**











g















## PASSWORD SETTING

When you access the product for the first time, you must register the login password.





- For a new password with 8 to 9 digits, you must use at least 3 of the following: uppercase/ lowercase letters, numbers and special characters. For a password with 10 to 15 digits, you must use at least 2 types of those mentioned.

  - For higher security, you are not recommended to repeat the same characters or consecutive keyboard inputs for your passwords.
  - If you lost your password, you can press the [RESET] button to initialize the product. So, don't lose your password by using a memo pad or memorizing it.

### LOGIN

Whenever you access the camera, the login window appears.

Enter the User ID and password to access the