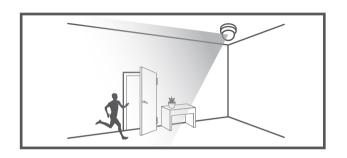

# **WISE**NET

# NETWORK CAMERA Quick Guide

LNV-6012R/LNV-6022R/LNV-6032R/LNV-6072R



# COMPONENT

As for each sales country, accessories are not the same.

• LNV-6012R/6022R/6032R



LNV-6072R











# **INSTALLATION**











g















## PASSWORD SETTING

When you access the product for the first time, you must register the login password.





- For a new password with 8 to 9 digits, you must use at least 3 of the following: uppercase/ lowercase letters, numbers and special characters. For a password with 10 to 15 digits, you must use at least 2 types of those mentioned.

  - For higher security, you are not recommended to repeat the same characters or consecutive keyboard inputs for your passwords.
  - If you lost your password, you can press the [RESET] button to initialize the product. So, don't lose your password by using a memo pad or memorizing it.

### LOGIN

Whenever you access the camera, the login window appears.

Enter the User ID and password to access the camera.

- Enter "admin" in the <User N