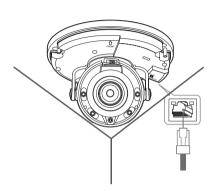

# **WISE**NET

# NETWORK CAMERA Quick Guide

LNV-6012R/LNV-6022R/LNV-6032R/LNV-6072R



# COMPONENT

As for each sales country, accessories are not the same.

• LNV-6012R/6022R/6032R



LNV-6072R











# **INSTALLATION**











g















## PASSWORD SETTING

When you access the product for the first time, you must register the login password.





- For a new password with 8 to 9 digits, you must use at least 3 of the following: uppercase/ lowercase letters, numbers and special characters. For a password with 10 to 15 digits, you must use at least 2 types of those mentioned.

  - For higher security, you are not recommended to repeat the same characters or consecutive keyboard inputs for your passwords.
  - If you lost your password, you can press the [RESET] button to initialize the product. So, don't lose your password by using a memo pad or memorizing it.

### LOGIN

Whenever you access the camera, the login window appears.

Enter the User ID and password to access the camera.

- Enter "admin" in the